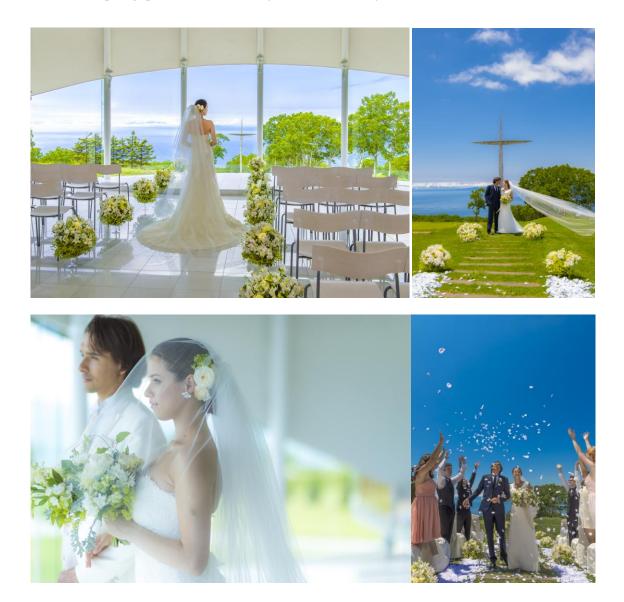

## Windsor Standard Ceremony Package

Available for 330,000 JPY

Price includes 10% service charge and is subject to 8% consumption tax.

**Standard and popular.** Of course the main event will be the bridal ceremony held at the beautiful G-Clef Chapel. But along with the event is a touch of Windsor satisfaction as newlyweds stay in the hotel's spacious Junior Suite and enjoy a luxurious breakfast. Popularity has standardized the choice of options that we offer from which you may choose one item.

This package includes:

- A wedding ceremony at the G-Clef Chapel complete with chapel use, minister, choir, organist, chapel flower, chapel candle, marriage certificate, program, studio photography (1 pose / *mutsugiri*), and ceremony attendant

Accommodations for the bride and groom -1 night in our Junior Suite (58m<sup>2</sup>) with breakfast included
A choice from the following:

- 1. Roundtrip transportation by taxi for up to 8 guests between the Airport and Windsor
- 2. Ceremony snap photo shoot with approximately 200 shots available by digital data
- 3. Video shoot of the ceremony (approximately 30 minutes) available on Blu-ray disc
- 4. Flower set with bouquet, boutonnière, chapel bench flowers, banquet table flowers