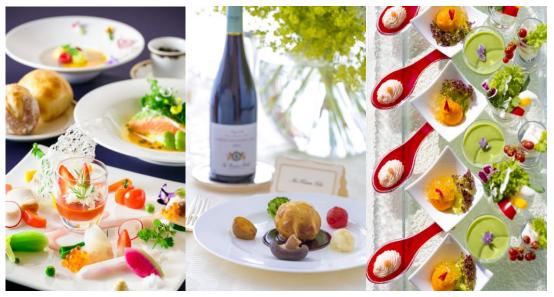

## Windsor Gourmet Wedding Package

Windows Working G CLEF

Meals available per Guest for 14,300 JPY / 16,500 JPY / 19,800 JPY Drinks available per Guest for 4,400 JPY Red/white wine, beer, whiskey, *shochu*, Japanese *sake*, soft drinks Prices include 10% service charge and are subject to 8% consumption tax.

**Hokkaido.** Known for the blessings of its land, sea, and farms, Hokkaido boasts superior quality ingredients of the season. Show appreciation for your guests by offering a gourmet experience that is certain to leave an impression of the special day shared with the happy couple.