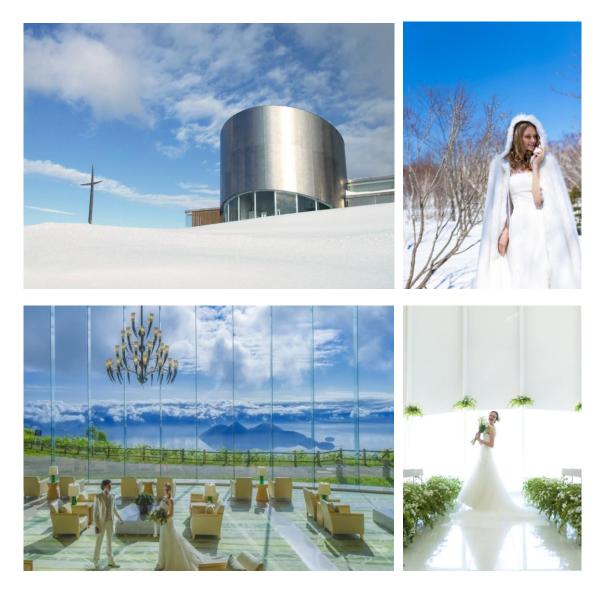

## Windsor Standard Ceremony Package

Available for 330,000 JPY

Price includes 10% service charge and is subject to 8% consumption tax.

**Standard and popular.** Of course the main event will be the bridal ceremony held at the beautiful G-Clef Chapel. But along with the event is a touch of Windsor satisfaction as newlyweds stay in the hotel's spacious Junior Suite and enjoy a luxurious breakfast. Popularity has standardized the choice of options that we offer from which you may choose one item.

This package includes:

- A wedding ceremony at the G-Clef Chapel complete with chapel use, minister, choir, organist, chapel flower, chapel candle, marriage certificate, program, studio photography (1 pose / *mutsugiri*), and ceremony attendant

## Windsor Simple Ceremony Package

Available for 200,000 JPY

Price includes 10% service charge and is subject to 8% consumption tax.

**Nothing more, nothing less.** Here is all you need for a successful wedding ceremony. Exchange marriage vows in the G-Clef Chapel whose theme celebrates the start of a life together. Complete with marriage tunes, ambiance, commemorative photograph, and attendant to carry out a bridal ceremony.

This package includes a wedding ceremony at the G-Clef Chapel complete with chapel use, minister, choir, organist, chapel flower, chapel candle, marriage certificate, program, studio photography (1 pose / *mutsugiri*), and ceremony attendant.